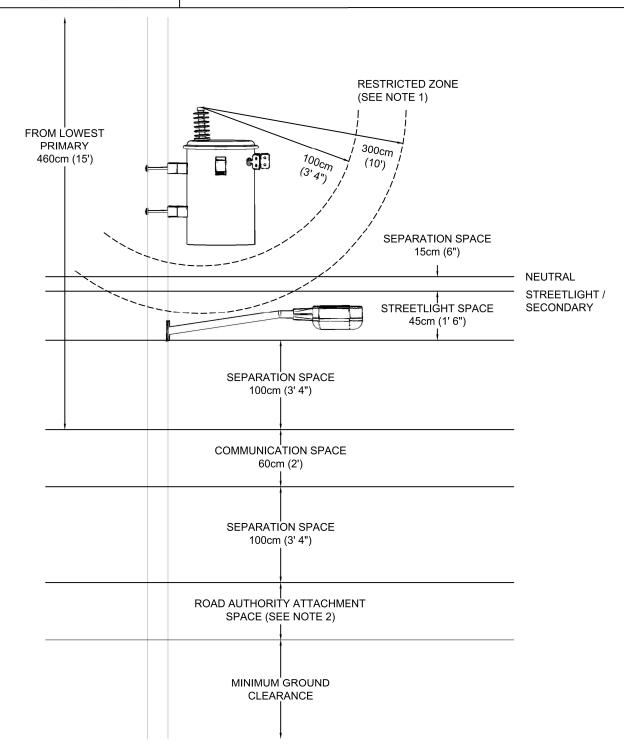

TITLE: JOINT USE POLE SEPARATION AND LOCATION

## NOTES:

- 1. THE RESTRICTED ZONE DIMENSION MAY BE REDUCED TO 100cm (3' 4") PROVIDED THAT THE STREETLIGHT OWNER WARRANTS THAT ONLY QUALIFIED PERSONNEL SHALL BE PERMITTED TO INSTALL OR MAINTAIN THE LIGHT WITHIN THE RESTRICTED ZONE.
- 2. "ROAD AUTHORITY" MEANS THE MINISTRY OF TRANSPORTATION, A MUNICIPAL CORPORATION, BOARD, COMMISSION, OR OTHER RECOGNIZED BODY BEING IN CONTROL OF THE CONSTRUCTION, ALTERATION, IMPROVEMENT, MAINTENANCE AND REPAIR OF A HIGHWAY OR ROAD AND RESPONSIBLE THEREOF.