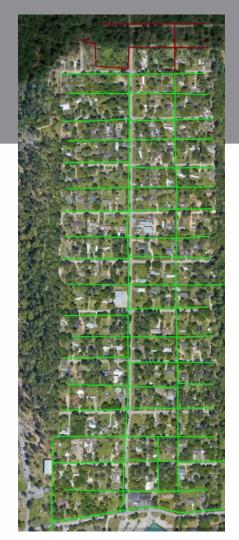

## THE PROJECT

Old steel pipeline system



New plastic pipeline system







## **Project Timeline**

- May 2021
  - Started permitting with Harris County
- June 2022
  - Communication to customers
- June-September 2022
  - · Pipeline Mains Installed
- October 2022
  - Communication to customers
  - ~40-60 days to connect homes to new pipeline
  - Notified one week in advance (weather permitting)

## Your Responsibilities as a Homeowner

- Provide access to your home's meter
  - Please secure pets
- Leak detection safety test
  - Temporary disconnection of service
  - Required to connect home to new pipeline
  - Free diagnosis from Heartland Plumbing
  - Repairs past meter are customer's responsibility



## **HEARTLAND PLUMBING 281-789-4722**

Call within seven days of leak detection test for free diagnosis