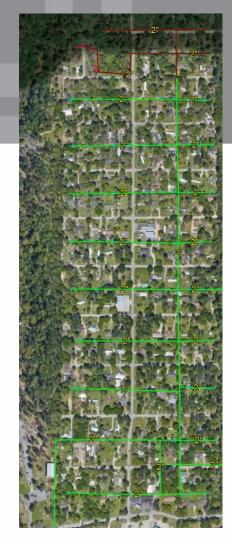

## THE PROJECT

Old steel pipeline system



New plastic pipeline system







## **Project Timeline**

- May 2021
  - Started permitting with Harris County
- June 2022
  - Communication to customers
- June-September 2022
  - · Pipeline Mains Installed
- October 2022
  - Communication to customers
  - ~40-60 days to connect homes to new pipeline
  - Notified one week in advance (weather permitting)

## Your Responsibilities as a Homeowner

- Provide access to your home's meter
  - Please secure pets
- Leak detection safety test
  - Temporary disconnection of service
  - Required to connect home to new pipeline
  - Free diagnosis from Heartland Plumbing
  - Repairs past meter are customer's responsibility



## **HEARTLAND PLUMBING 281-789-4722**

Call within seven days of leak detection