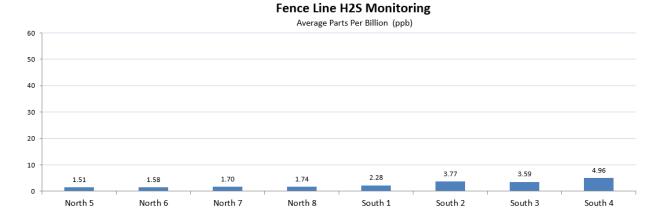

## September 2023

The below chart shows the average monthly H<sub>2</sub>S readings taken from 8 locations around the Gold Bar fence line. The readings that we take at these stations are spot readings – instantaneous captures of air samples. The air conditions captured in these samples may only exist for a moment in time.

## September 2023:

- We were able to capture 240 spot readings, taken across each of the 8 stations
- The average spot reading in September overall was 2.64 ppb
- The highest spot reading at any location in September was 52.95 ppb
  - There were no operational issues identified for this reading and no source was ascertained