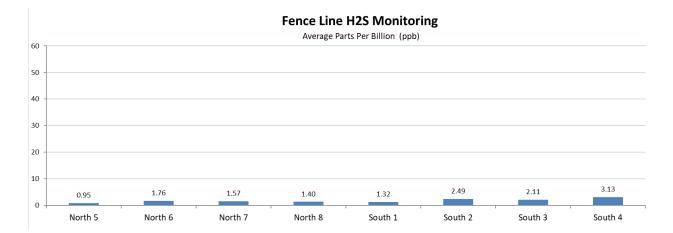

## June 2023

The below chart shows the average monthly H<sub>2</sub>S readings taken from 8 locations around the Gold Bar fence line. The readings that we take at these stations are spot readings – instantaneous captures of air samples. The air conditions captured in these samples may only exist for a moment in time.

## June 2023:

- We were able to capture 240 spot readings, taken across each of the 8 stations
- The average spot reading in June overall was 1.84 ppb
- The highest spot reading at any location in June was 20.72 ppb