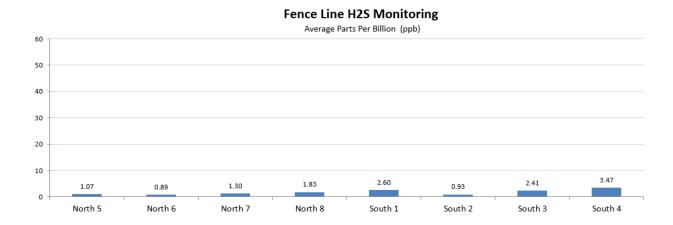

## **Fence Line Monitoring Data**

**April 2023** 

The below chart shows the average monthly H<sub>2</sub>S readings taken from 8 locations around the Gold Bar fence line. The readings that we take at these stations are spot readings - instantaneous captures of air samples. The air conditions captured in these samples may only exist for a moment in time.

## **April 2023:**

- We were able to capture 240 spot readings, taken across each of the 8 stations
- The average spot reading in April overall was 1.81 ppb
- The highest spot reading at any location in April was 18.56 ppb