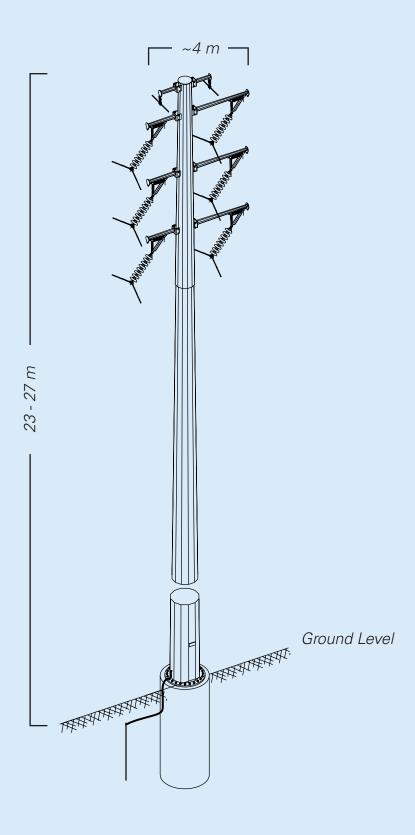

# **72 kV Double Circuit Transmission Line**

This image is not to scale

### **72 kV Double Circuit Transmission Line**

This image is not to scale