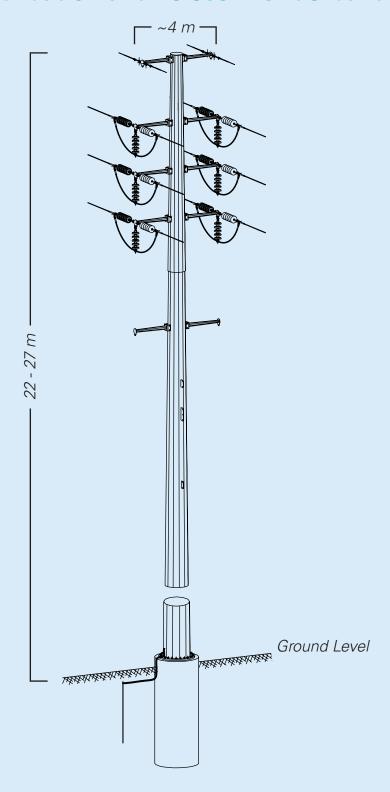

#### 72 kV Double Circuit Transmission Line Deadend Steel Structure with Distribution and Telecom Underbuild