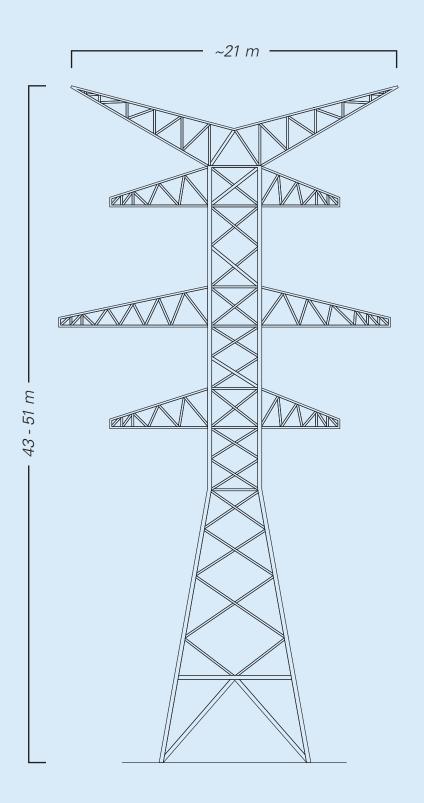

# 240 kV Double Circuit Steel Pole Suspension Angle



This image is not to scale

# 240 kV Corner Structure Two Pole Steel Dead End



This image is not to scale

# **72 kV Double Circuit Transmission Line**



This image is not to scale

### **72 kV Double Circuit Transmission Line**



This image is not to scale

### 72 kV Double Circuit Transmission Line Deadend Steel Structure



#### 72 kV Double Circuit Transmission Line Deadend Steel Structure with Distribution and Telecom Underbuild



### 72 kV Single Circuit Transmission Line Deadend Steel Structure



This image is not to scale

### 240 kV River Crossing Structure Cross Section



This image is not to scale