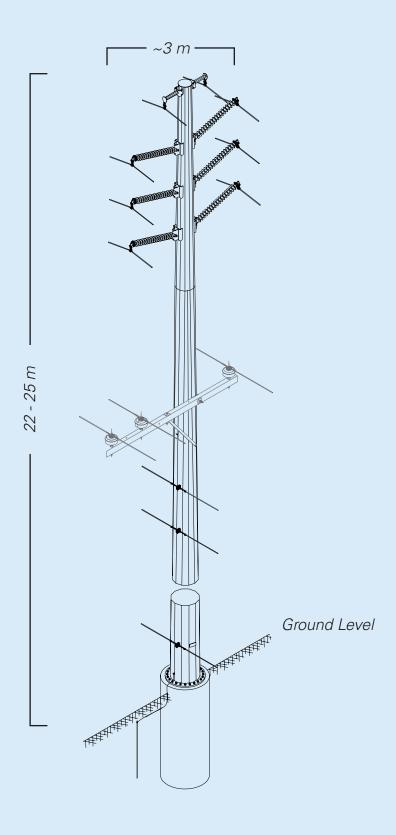

#### 72 kV Double Circuit Transmission Line Deadend Steel Structure with Distribution and Telecom Underbuild