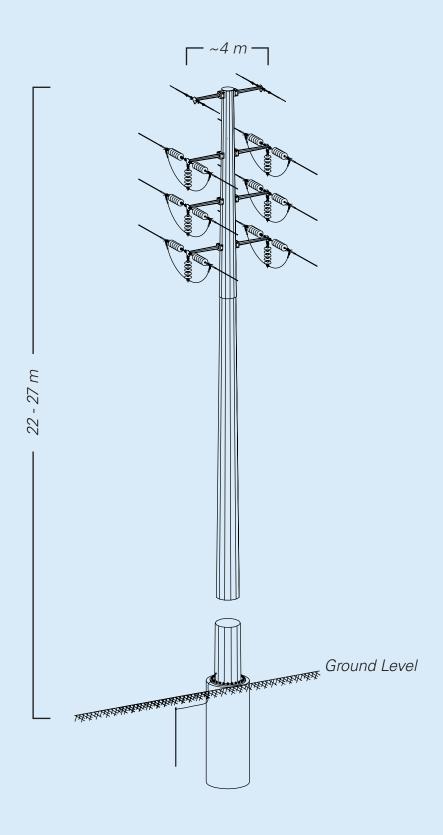

# **72 kV Double Circuit Transmission Line**

This image is not to scale

### **72 kV Double Circuit Transmission Line**

This image is not to scale