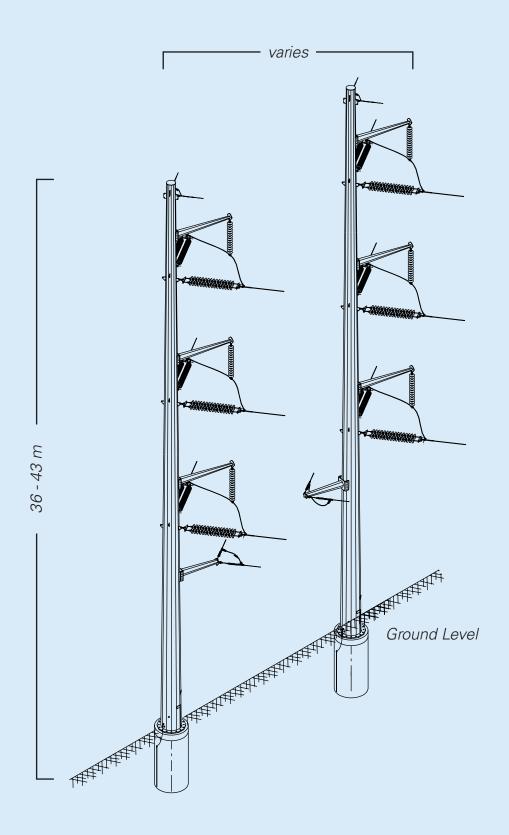

# 240 kV Double Circuit Steel Pole Suspension Angle



This image is not to scale

# 240 kV Corner Structure Two Pole Steel Dead End



This image is not to scale

# **72 kV Double Circuit Transmission Line**



This image is not to scale

### **72 kV Double Circuit Transmission Line**



This image is not to scale

### 72 kV Double Circuit Transmission Line Deadend Steel Structure



#### 72 kV Double Circuit Transmission Line Deadend Steel Structure with Distribution and Telecom Underbuild



### 72 kV Single Circuit Transmission Line Deadend Steel Structure



This image is not to scale

### 240 kV River Crossing Structure Cross Section



This image is not to scale