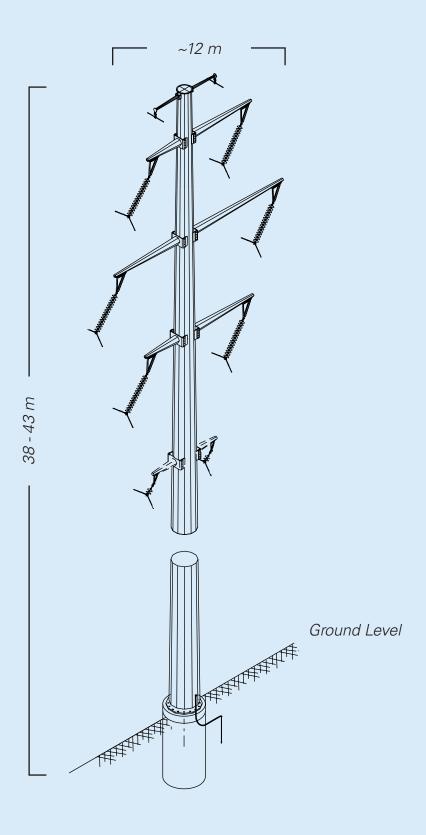

# 240 kV Double Circuit Steel Pole Suspension Angle



This image is not to scale

# 240 kV Corner Structure Two Pole Steel Dead End



This image is not to scale

# **72 kV Double Circuit Transmission Line**



This image is not to scale

### **72 kV Double Circuit Transmission Line**



This image is not to scale

### 72 kV Double Circuit Transmission Line Deadend Steel Structure



#### 72 kV Double Circuit Transmission Line Deadend Steel Structure with Distribution and Telecom Underbuild



### 72 kV Single Circuit Transmission Line Deadend Steel Structure



This image is not to scale

### 240 kV River Crossing Structure Cross Section



This image is not to scale