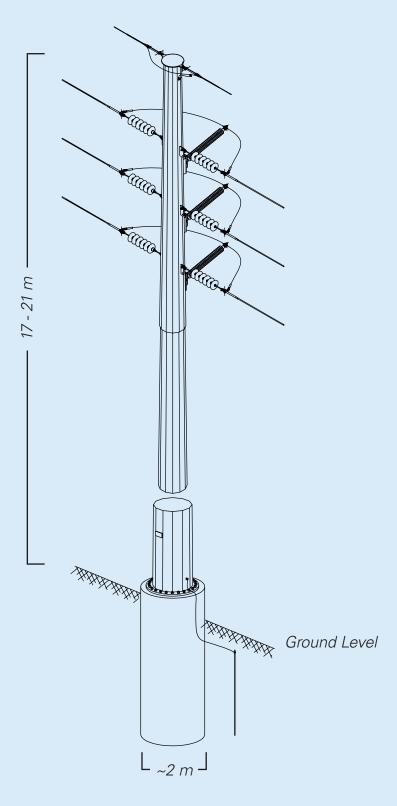

### 72 kV Single Circuit Transmission Line Deadend Steel Structure

This image is not to scale